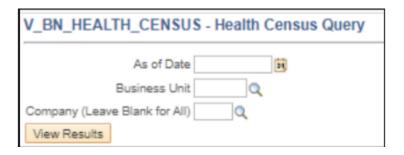

NAVIGATION: Navigator > Reporting Tools > Query > Query Viewer > V\_BN\_HEALTH\_CENSUS

Business Unit = LOCAL (all TLC groups have the same LOCAL business unit name)

Company = can leave blank or enter 3-character company code.